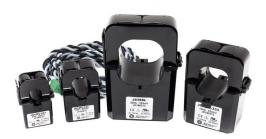

## EG4100 Series Current Transformer Sensor

Split-core CTs from J&D Sensing offer a well constructed hinged body and are accurate to +/-1% from 1%-100% of their stated current rating. The small interval for physical size options (10mm/0.39", 24mm/0.94", and 36mm/1.42") allow for a flexible installation. Each CT size has a hinge and clipping mechanism, making it easy to close the CT in tight situations.

Product Numbers:

T-EG-0390-0050 T-EG-0390-0075 T-EG-0630-0050 T-EG-0630-0100 T-EG-0940-0100 T-EG-0940-0200 T-EG-1420-0400 T-EG-1420-0600

| Model          | Description                           | Price   |
|----------------|---------------------------------------|---------|
| T-EG-0390-0050 | 50 Amp Split-core CT (0.39" opening)  | \$35.00 |
| T-EG-0390-0075 | 75 Amp Split-core CT (0.39" opening)  | \$35.00 |
| T-EG-0630-0050 | 50 Amp Split-core CT (0.63" opening)  | \$35.00 |
| T-EG-0630-0100 | 100 Amp Split-core CT (0.63" opening) | \$35.00 |
| T-EG-0940-0100 | 100 Amp Split-core CT (0.94" opening) | \$46.00 |
| T-EG-0940-0200 | 200 Amp Split-core CT (0.94" opening) | \$46.00 |
| T-EG-1420-0400 | 400 Amp Split-core CT (1.42" opening) | \$47.00 |
| T-EG-1420-0600 | 600 Amp Split-core CT (1.42" opening) | \$47.00 |