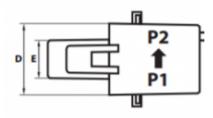

| Model          | А     | В     | С     | D     | E     | Opening |
|----------------|-------|-------|-------|-------|-------|---------|
| T-EG-0390-XXXX | 1.59" | 0.91" | 0.93" | 1.05" | 0.57" | 0.39"   |
| T-EG-0630-XXXX | 1.77" | 1.02" | 1.18" | 1.24" | 0.74" | 0.63"   |
| T-EG-0940-XXXX | 2.56" | 1.48" | 1.77" | 1.33" | 0.83" | 0.94"   |
| T-EG-1420-XXXX | 3.24" | 1.89" | 2.25" | 1.58" | 0.83" | 1.42"   |