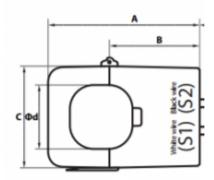

| Model          | А     | В     | С     | D     | E     | Opening |
|----------------|-------|-------|-------|-------|-------|---------|
| T-EG-0390-XXXX | 1.59" | 0.91" | 0.93" | 1.05" | 0.57" | 0.39"   |
| T-EG-0630-XXXX | 1.77" | 1.02" | 1.18" | 1.24" | 0.74" | 0.63"   |
| T-EG-0940-XXXX | 2.56" | 1.48" | 1.77" | 1.33" | 0.83" | 0.94"   |
| T-EG-1420-XXXX | 3.24" | 1.89" | 2.25" | 1.58" | 0.83" | 1.42"   |